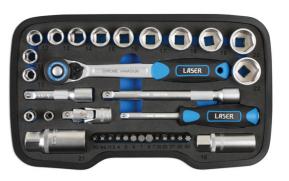

## Socket Set 3/8"D, 1/4"D 34pc

A comprehensive socket set, includes 12 standard sockets, a pair of spark plug sockets, 13 impact grade bits and a useful range of accessories including a 3/8"D 72-tooth ratchet, a pair of extension bars, universal joint and bit driver. The hard shell fitted storage case is printed with high-contrast tool outlines for easy identification. A versatile kit designed to cover a wide range of servicing and maintenance jobs in the home and workshop.

## **Additional Information**

- 12 x 3/8"D single Hex (6pt) sockets: 10, 11, 12, 13, 14, 15, 16, 17, 18, 19, 20, 22mm.
- 13 bits 1/4"D: Phillips Ph2, Ph3; Hex: 3, 4, 5, 6, 7, 8mm; Star\*: T20, T25, T27, T30, T40.
- 2 x spark plug sockets: 16, 21mm.
- Accessories: ratchet 3/8"D x 72 teeth, 2 x extension bars (75mm & 150mm), 2 x bit adaptors, 1 x universal joint (3/8"D) and 1 x bit driver.
- · Hard shell storage case printed with set contents for easy tool identification.