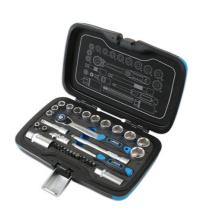

## Socket Set 3/8"D, 1/4"D 34pc

A comprehensive socket set, includes 12 standard sockets, a pair of spark plug sockets, 13 impact grade bits and a useful range of accessories including a 3/8"D 72-tooth ratchet, a pair of extension bars, universal joint and bit driver. The hard shell fitted storage case is printed with high-contrast tool outlines for easy identification. A versatile kit designed to cover a wide range of servicing and maintenance jobs in the home and workshop.

## **Additional Information**

- 12 x 3/8"D single Hex (6pt) sockets: 10, 11, 12, 13, 14, 15, 16, 17, 18, 19, 20, 22mm.
- 13 bits 1/4"D: Phillips Ph2, Ph3; Hex: 3, 4, 5, 6, 7, 8mm; Star\*: T20, T25, T27, T30, T40.
- 2 x spark plug sockets: 16, 21mm.
- Accessories: ratchet 3/8"D x 72 teeth, 2 x extension bars (75mm & 150mm), 2 x bit adaptors, 1 x universal joint (3/8"D) and 1 x bit driver.
- · Hard shell storage case printed with set contents for easy tool identification.