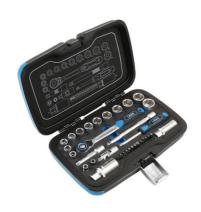

## Socket Set 3/8"D, 1/4"D 34pc

A comprehensive socket set, includes 12 standard sockets, a pair of spark plug sockets, 13 impact grade bits and a useful range of accessories including a 3/8"D 72-tooth ratchet, a pair of extension bars, universal joint and bit driver. The hard shell fitted storage case is printed with high-contrast tool outlines for easy identification. A versatile kit designed to cover a wide range of servicing and maintenance jobs in the home and workshop.

## **Additional Information**

- 12 x 3/8"D single Hex (6pt) sockets: 10, 11, 12, 13, 14, 15, 16, 17, 18, 19, 20, 22mm.
- 13 bits 1/4"D: Phillips Ph2, Ph3; Hex: 3, 4, 5, 6, 7, 8mm; Star\*: T20, T25, T27, T30, T40.
- 2 x spark plug sockets: 16, 21mm.
- Accessories: ratchet 3/8"D x 72 teeth, 2 x extension bars (75mm & 150mm), 2 x bit adaptors, 1 x universal joint (3/8"D) and 1 x bit driver.
- · Hard shell storage case printed with set contents for easy tool identification.